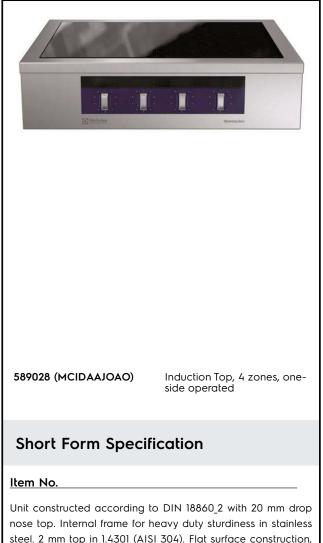

# Electrolux PROFESSIONAL

Modular Cooking Range Line thermaline 90 - 4 Zone Induction Top, 1 Side

| MODEL #<br>NAME #<br>SIS # | ITEM #       | _ |
|----------------------------|--------------|---|
| SIS #                      | MODEL #      |   |
|                            | NAME #       | _ |
| AIA #                      | <u>SIS #</u> | _ |
|                            | AIA #        |   |

steel. 2 mm top in 1.4301 (AISI 304). Flat surface construction, easily cleanable. THERMODUL connection system enables seamless worktop when units are connected and avoids soil penetrating. Smooth glass ceramic surface without any "dead" spots allows for quick and easy cleaning. Features 9 power levels with fast deployment to full heating power and very low heat dissipation to the kitchen. Overheat protection switches off the supply in case of overheating. Metal knobs with embedded hygienic silicon "soft" grip enable easier handling and cleaning. IPX5 water resistance certification.

Configuration: One-side operated top. The base needs to be supplied by the factory. Please include appropriate base.

#### Main Features

- Overheat protection: a temperature sensor switches off the supply in case of overheating.
- Pans can easily be moved from one area to another without lifting.
- The smooth glass-ceramic surface can be quickly and easily cleaned, thus providing maximum hygiene.
- All major components may be easily accessed from the front.
- THERMODUL connection system creates a seamless work top when units are connected to each other thus avoiding soil penetrating vital components and facilitating the removal of units in case of replacement or service.
- Metal knobs with embedded hygienic silicon "soft" grip for easier handling and cleaning. The special design of the controls prevent infiltration of liquids or soil into vital components.
- Large visible digital display manufactured in tempered glass to resist heat and chemicals, showing temperatures or power settings. The display also shows on/off status of the appliance and on/off status of the heating elements.
- 9 power levels.
- Fast deployment with full heating power immediately.
- Low heat dissipation to the kitchen.

## Construction

- Control light for each zone.
- 2 mm top in 1.4301 (AISI 304).
- Flat surface construction with minimal hidden areas to easily clean all surfaces
- IPX5 water resistance certification.
- Internal frame for heavy duty sturdiness in 1.4301 (AISI 304).
- Unit constructed according to DIN 18860\_2 with 20 mm drop nose top.
- Unit constructed according to DIN 18860\_2 with 20 mm drop nose top and 70 mm recessed plinth.