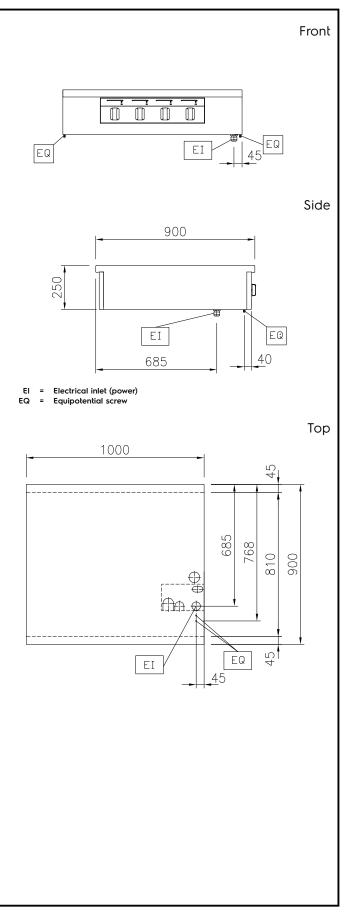

#### Electric

| Supply voltage:<br>589028 (MCIDAAJOAO)<br>Total Watts:                                                                                            | 400 V/3N ph/50/60 Hz<br>20 kW                                                       |
|---------------------------------------------------------------------------------------------------------------------------------------------------|-------------------------------------------------------------------------------------|
| Key Information:                                                                                                                                  |                                                                                     |
| Configuration:<br>Front Plates Power:<br>Back Plates Power:<br>Front Plates dimensions:<br>Back Plates dimensions:                                | One-Side Operated;Top<br>5 - 5 kW<br>5 - 5 kW<br>320x330 320x330<br>320x330 320x330 |
| Induction Top Dimensions<br>(width):                                                                                                              | 1000 mm                                                                             |
| Induction Top Dimensions<br>(depth):<br>External dimensions, Width:<br>External dimensions, Depth:<br>External dimensions, Height:<br>Net weight: | 900mm<br>1000mm<br>900mm<br>250mm<br>94 kg                                          |
| Sustainability                                                                                                                                    |                                                                                     |
| Current consumption:                                                                                                                              | 30 Amps                                                                             |